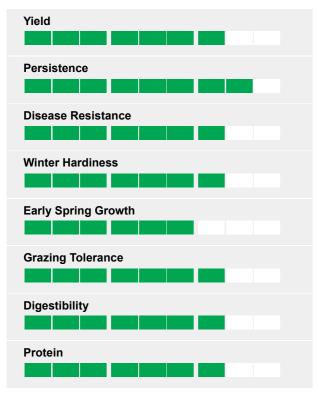

## **HF Grassmaker**



Designed to produce very dense swards and high yields of leafy silage

## A flexible, rotational mixture renowned for its consistent yield and performance, under different management regimes

- Available available as a high clover and a no clover option
- Contains the very best and most productive varieties
- Persistence is ensured by top class sward density and winter hardiness
- Specifically formulated for high FIBER ENERGYforage, giving increased meat or milk production per kg of dry matter

Recommended sowing rate: 13 - 15 kg.Acre (32 - 37/kg/Ha)

Contains: NIFTY, ELYRIA, CANCAN.
NASHOTA



## **Ratings**